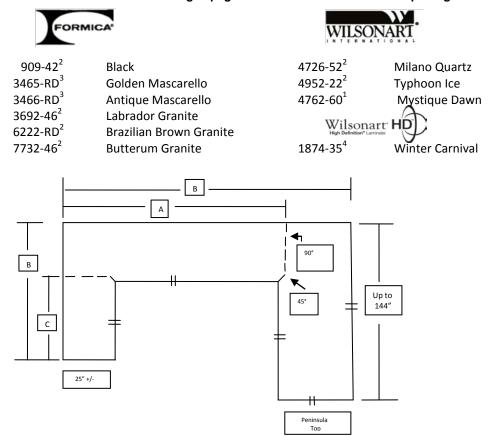

## **QUICK-SHIP STOCK COLORS:**

Standard colors denoted with a (1), Premium colors with a (2), 180FX with a (3), and HD colors with a (4)

For quick-ship colors not listed below, refer to the E-2000 stock list. 27" bar tops can be cut down to desired depth.