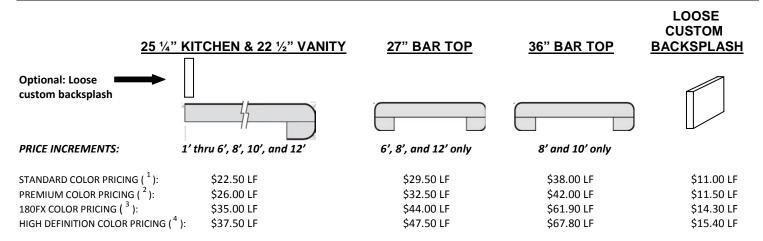

## **QUICK-SHIP STOCK COLORS:**

Standard colors denoted with a (1), Premium colors with a (2), 180FX with a (3), and HD colors with a (4)

For quick-ship colors not listed below, refer to the E-2000 stock list. 27" bar tops can be cut down to desired depth.